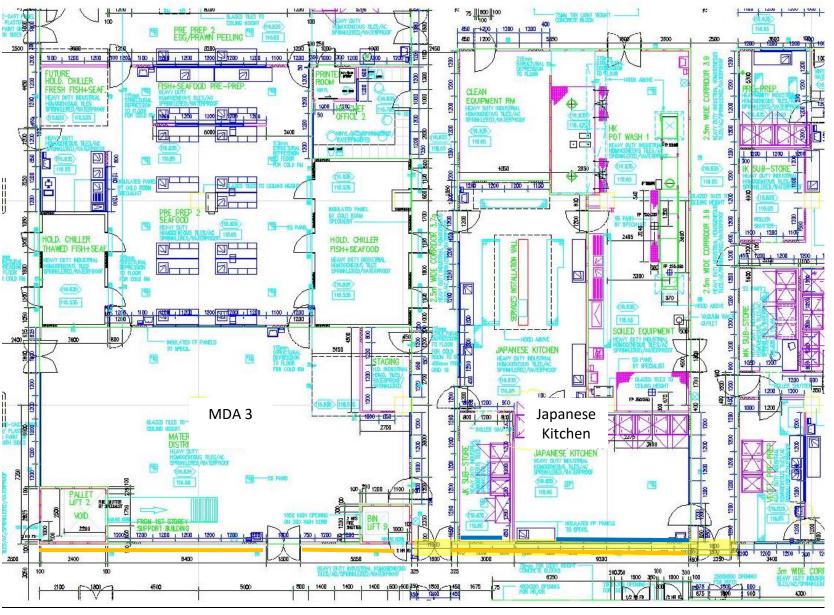

# Legend:

- Wall Panel to be Replaced
- Lower PVC Bumper to be installed
- Stainless Steel barrier to be installed

Corridor 3.8 (MDA 3): Location Plan