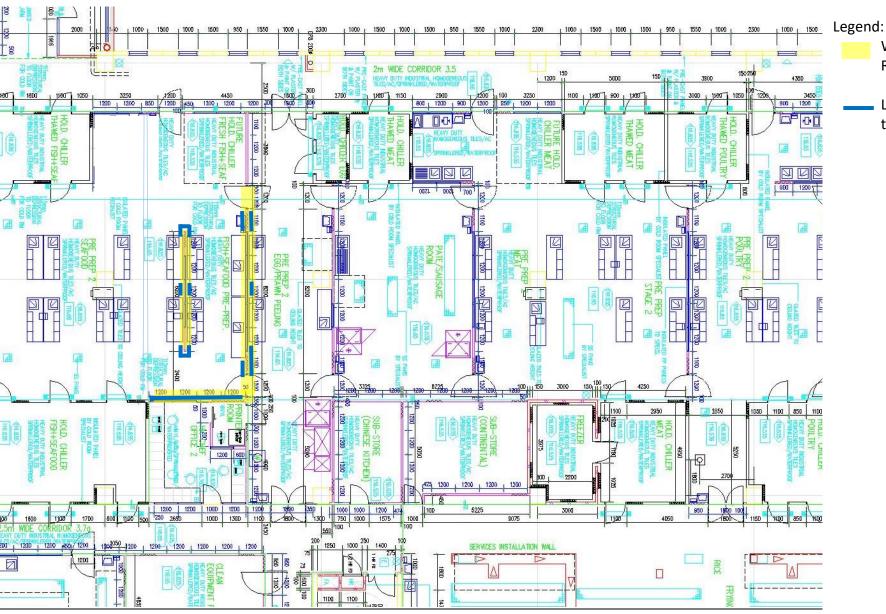

## Legend:

Wall Panel to be Replaced

Lower PVC Bumper to be installed

## Location: Pre Prep 2 – Egg/ Prawn Peeling: Location Plan

- Wall Panel to be Replaced
- Lower PVC Bumper to be installed

Pre Prep 2 Meat and Premium Kitchen: Location Plan