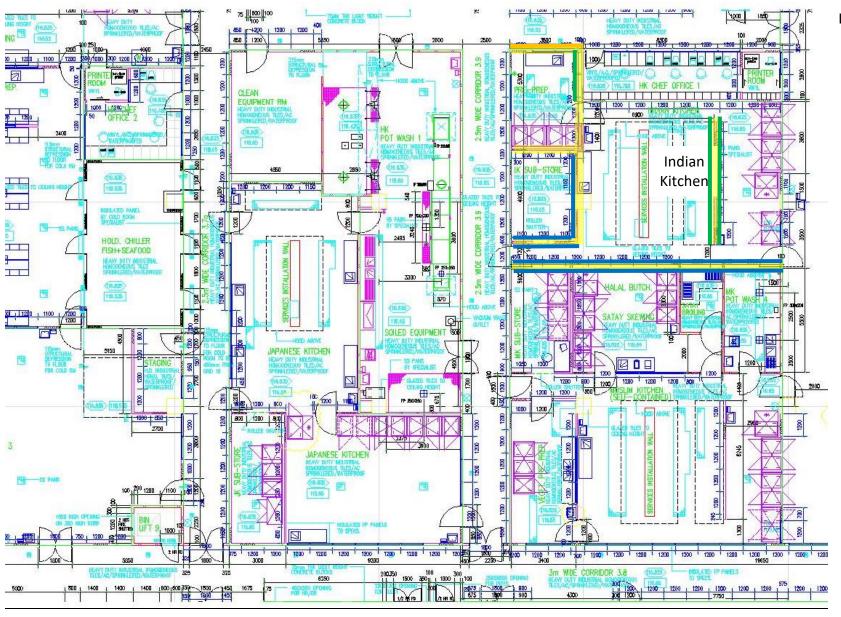

#### **Indian Kitchen: Location Plan**

# Legend:

- Wall Panel to be Replaced
- Lower PVC Bumper to be installed
- Stainless Steel cladding to be installed
- Stainless Steel barrier to be installed

Corridor 3.8 (Japanese Kitchen): Location Plan