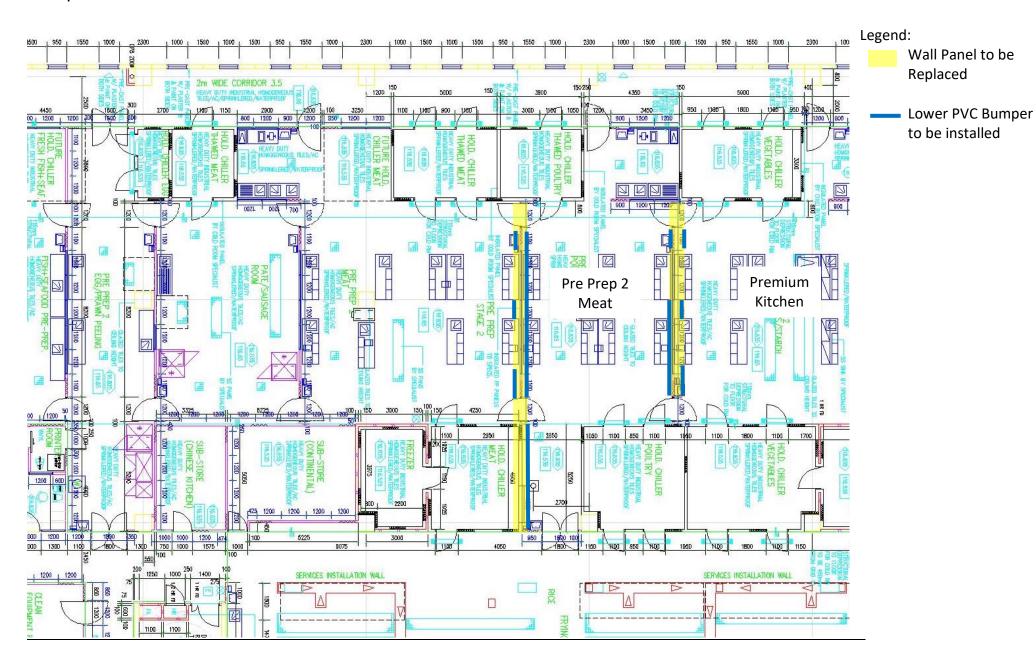

## Location: Pre Prep 2 – Egg/ Prawn Peeling: Location Plan

- Wall Panel to be Replaced
- Lower PVC Bumper to be installed

Pre Prep 2 Meat and Premium Kitchen: Location Plan