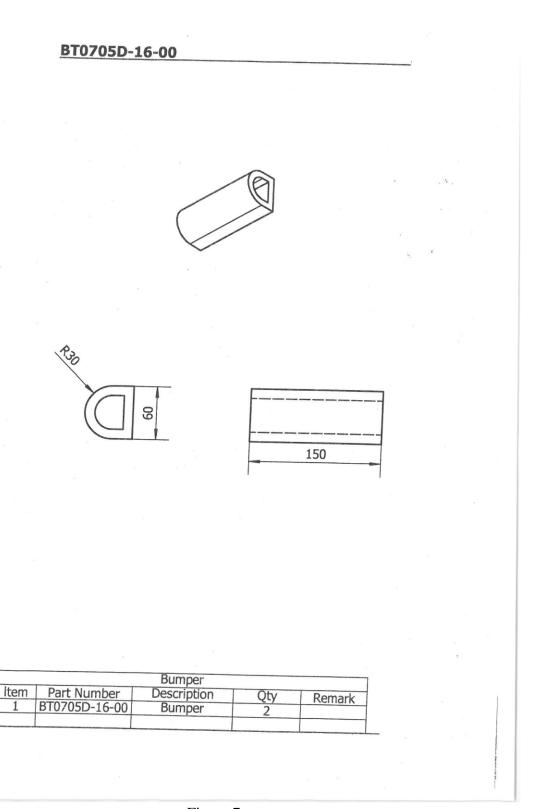

|
| 9    |             | Bearing         | 1   | 60308   |
| 10   |             | Bushing A       | 1   |         |
| 11   |             | Bushing B       | 1   |         |
| 12   |             | Bearing         | 1   | 30206   |
| 13   |             | Wheel Bolt      | 6   | M12X25  |
| 14   |             | Busing          | 6   | 12      |
| 15   |             | Shring Bushing  | 6   | M12X25  |
| 16   |             | Greasing Nipple | 1   | M10X1   |

Figure 1

SATS

#### BAGGAGE TROLLEY

ANNEX B FIGURE 1 PAGE 2 OF 2





Figure 2



Figure 3

Appendix C2 (Annex B) Page 6 of 12



Figure 3

Appendix C2 (Annex B) Page 7 of 12



Figure 4

Appendix C2 (Annex B) Page 8 of 12



Figure 4

Appendix C2 (Annex B) Page 9 of 12



Figure 5

Appendix C2 (Annex B) Page 10 of 12



Figure 6



Figure 7

Appendix C2 (Annex B) Page 12 of 12



Figure 8