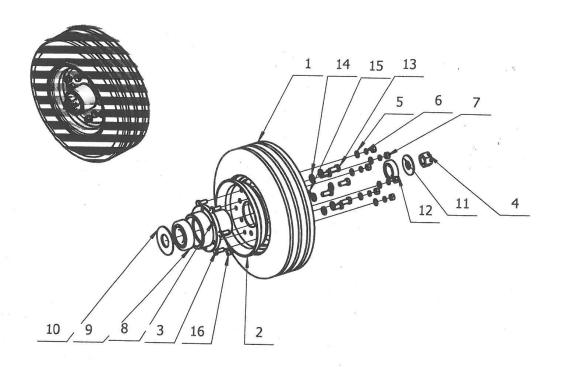

# BT0705D-09-00

|      |             | Tire assembly   |     |         |
|------|-------------|-----------------|-----|---------|
| Item | Part Number | Description     | Qty | Remark  |
| 1    |             | Tire            | 1   | 4.00-8  |
| 2    |             | SteelRing       | 2   | 4.00-8  |
| 3    |             | Hexed Bolt      | 6   | M10X25  |
| 4    |             | Hexed Notch Nut | 1   | M24X1.5 |
| 5    |             | Bushing         | 6   | 10      |
| 6    |             | Shring Bushing  | 6   | M10     |
| 7    |             | Hexed Nut       | 6   | M10     |
| 8    |             | Wheel Hub       | 1   |         |
| 9    |             | Bearing         | 1   | 60308   |
| 10   |             | Bushing A       | 1   |         |
| 11   |             | Bushing B       | 1   |         |
| 12   |             | Bearing         | 1   | 30206   |
| 13   |             | Wheel Bolt      | 6   | M12X25  |
| 14   |             | Busing          | 6   | 12      |
| 15   |             | Shring Bushing  | 6   | M12X25  |
| 16   |             | Greasing Nipple | 1   | M10X1   |